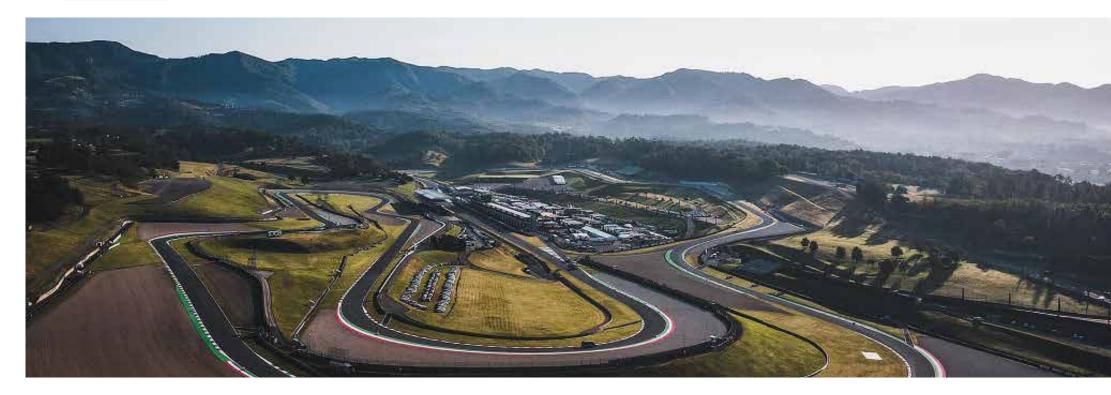

#### WHERE

"Platinum" Hospitality Terrace is located over the Centrale Grandstand, the most exclusive and prestigious area of Mugello Circuit. From the "Platinum" Terrace you can enjoy the excitement of the starting/finish gris as well as the breathtaking view of Correntaio, Palagio, Biondetti and Bucine turns.

The Platinum Area is frontal from the podium, so you can enjoy the award cerimony from a privileged point. Guests can follow the live race through the tv monitors 65'' situated on the terrace, in addition to the two video-walls located on the starting/finish grid and close to Biondetti turns.