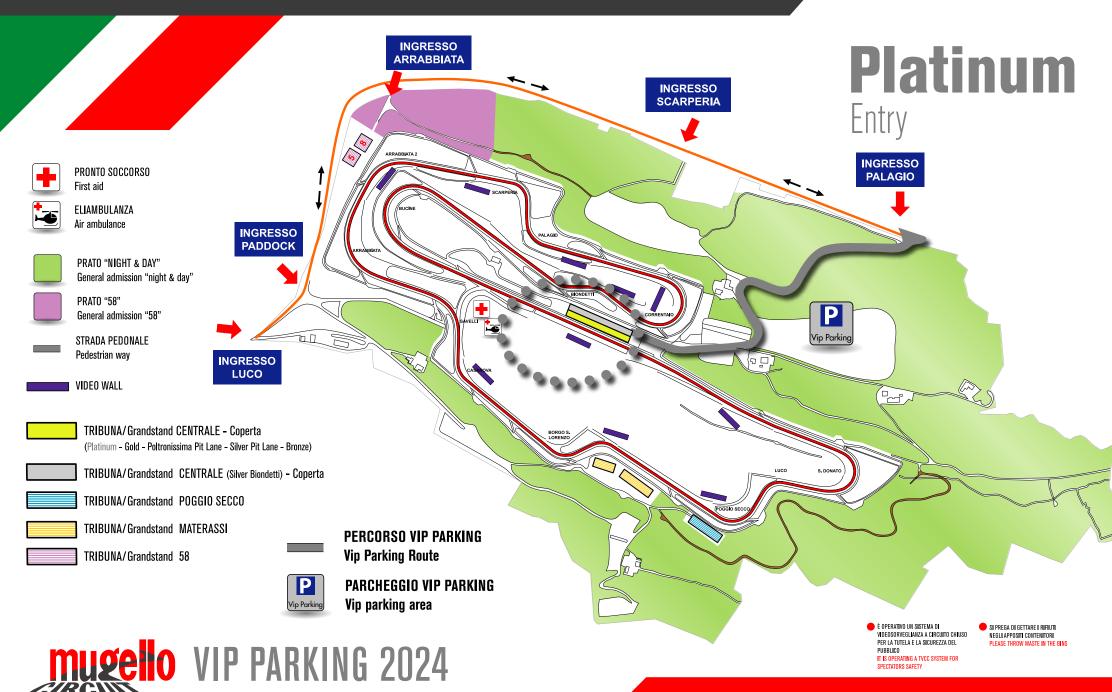

l share a table with other guests.

#### Buffet catering during the following hours:

Welcome Coffee from 8.30 to 12.30 Buffet Lunch from 12.00 to 13.30 Snack Time from 15.00 to 17.00

#### **INCLUDED SERVICES**

• Access to the exclusive "Platinum" Terrace located over the Central Grandstand on Saturday 1 and/or Sunday 2 June 2024

- Access to all the areas of the general admission night and day (except for the Grandstands) for the validity of the ticket
  Elegant setting
  - Exclusive table with company brand for groups of minimum 10 guests
    - Car pass for the reserved VIP parking area
      - Purchase of earplug
    - Hostess for guests reception and assistance





# TERRACE VIEW Hospitality Platinum





START/FINISH STRAIGHT VIEW

CORRENTAIO TURN VIEW

BIONDETTI TURNS VIEW











# Conditions

- The access to the VIP Terrace will be allowed from 8 a.m. until 6 p.m. for each day of the ticket validity.
- The overnight stay in the General Admission area will be allowed. In this case, 2-day pass or Sunday ticket holders will be allowed access to the Circuit from 9 p.m. of the day before.
- Access to the Circuit will be allowed to motorbikes of 100 c.c. and over for the whole
   Event, according to availability.
- A computerized control access system will be operative on all the gates: to enter the circuit again, tickets must be validated at the exit gate. Anyone not following the above mentioned rule will have to buy a new ticket.
- Ticket holders are allowed to exit / enter the circuit at max. twice a day for the term of the validity; any ticket exceeding this li