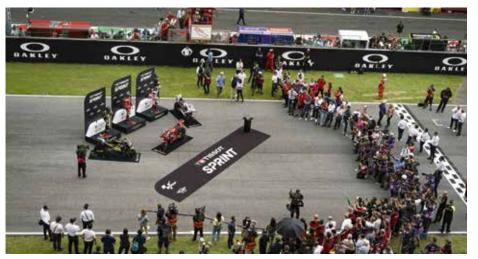

The Platinum Area is frontal from the podium, so you can enjoy the award cerimony from a privileged point. Guests can follow the live race through the tv monitors 65'' situated on the terrace, in addition to the two video-walls located on the starting/finish grid and close to Biondetti turns.