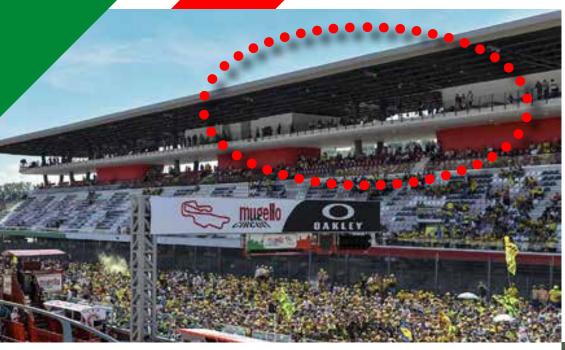

#### WHERE

"Platinum" Hospitality Terrace is located over the Centrale Grandstand, the most exclusive and prestigious area of Mugello Circuit. From the "Platinum" Terrace you can enjoy the excitement of the starting/finish gris as well as the breathtaking view of Correntaio, Palagio, Biondetti and Bucine turns.

The Platinum Area is frontal from the podium, so you can enjoy the award cerimony from a privileged point. Guests can follow the live race through the tv monitors 65'' situated on the terrace, in addition to the two video-walls located on the starting/finish grid and close to Biondetti turns.

# TERRACE VIEW Hospitality Platinum

START/FINISH STRAIGHT VIEW

CORRENTAIO TURN VIEW

BIONDETTI TURNS VIEW