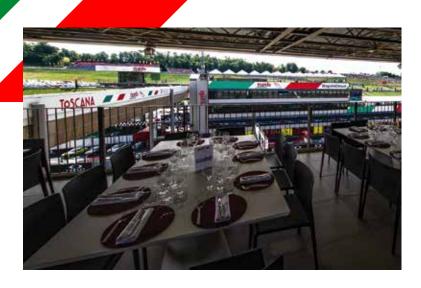

## Hospitality Platinum

"Platinum" Terrace is furnished with elegant tables, quality tablewares and table lines, decoration of plants and flowers. Groups of minimum 10 people will have an exclusive table, with the possibility to personalize it with company name or logo. Smaller groups will share a table with other guests.

#### Buffet catering during the following hours:

Welcome Coffee from 8.30 to 12.30 Buffet Lunch from 12.00 to 13.30 Snack Time from 15.00 to 17.00