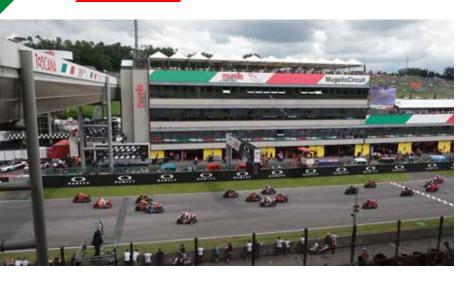

The Platinum Area is frontal from the podium, so you can enjoy the award cerimony from a privileged point. Guests can follow the live race through the tv monitors 65'' situated on the terrace, in addition to the two video-walls located on the starting/finish grid and close to Biondetti turns.