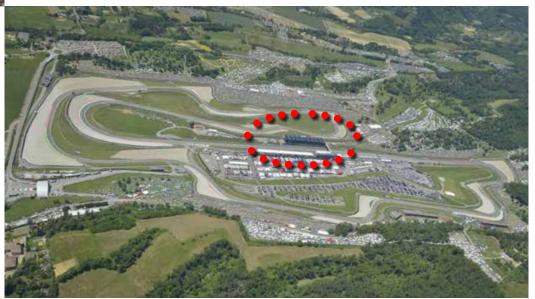

#### WHERE

"Platinum" Hospitality Terrace is located over the Centrale Grandstand, the most exclusive and prestigious area of Mugello Circuit. From the "Platinum" Terrace you can enjoy the excitement of the starting/finish gris as well as the breathtaking view of Correntaio, Palagio, Biondetti and Bucine turns.

The Platinum Area is frontal from the podium, so you can enjoy the award cerimony from a privileged point. Guests can follow the live race through the tv monitors 65'' situated on the terrace, in addition to the two video-walls located on the starting/finish grid and close to Biondetti turns.